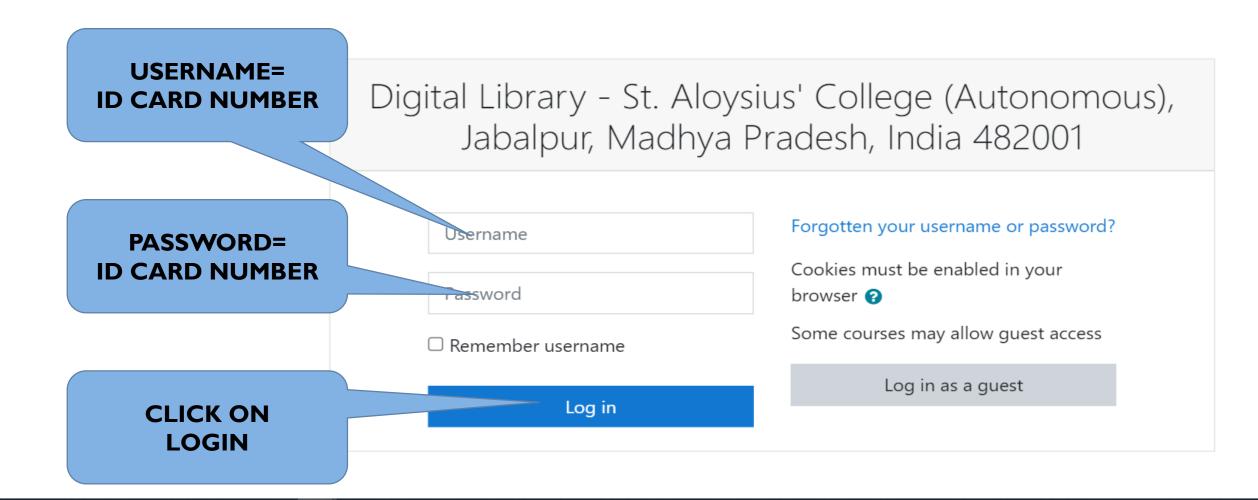

Document Name LMS MANUAL 2023-24

# St. Aloysius College (Autonomous), Jabalpur

# www.staloysiuscollege.ac.in

>Access to Online Platforms
1. Student Login
2. E-Lectures
3. Digital Library
4. Result & Admit Card, etc.

STALOYSIUSCOLLEGE.AC.IN