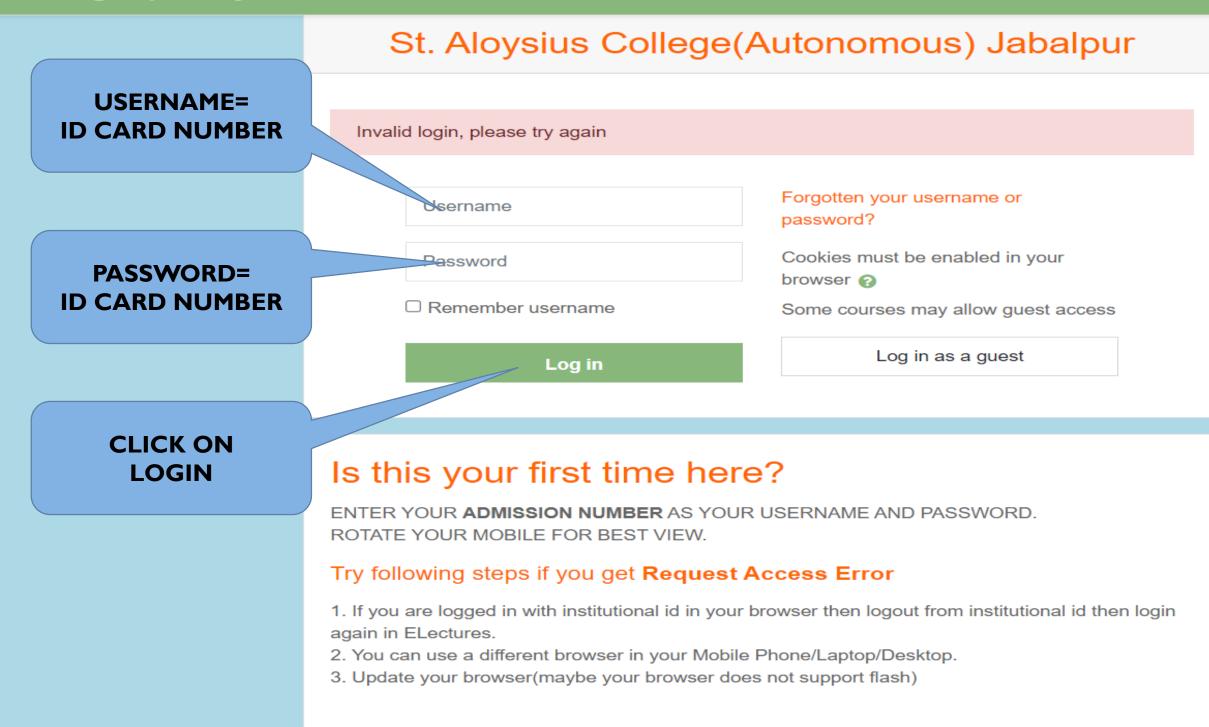

# St. Aloysius College (Autonomous), Jabalpur

# www.staloysiuscollege.ac.in

>Access to Online Platforms
1. Student Login
2. E-Lectures
3. Digital Library
4. Result & Admit Card, etc.

STALOYSIUSCOLLEGE.AC.IN