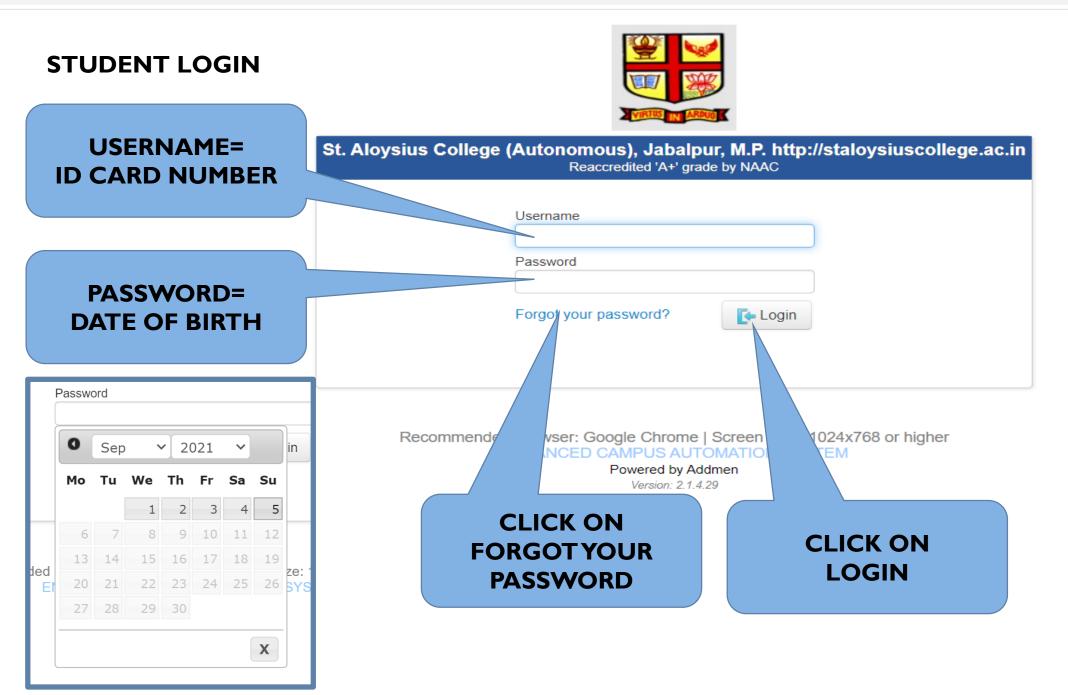

### **Metric No.: 2.3.1**

Student centric methods, such as experiential learning, participative learning and problem solving methodologies are used for enhancing learning experience and teachers use ICT- enabled tools including online resources for effective teaching and learning process