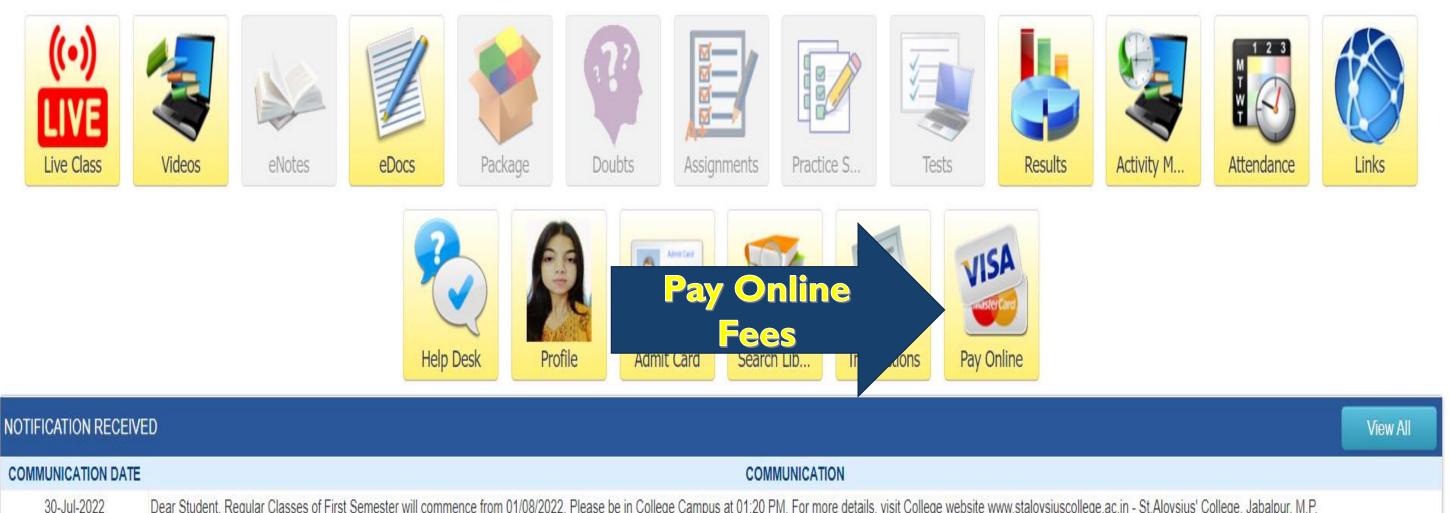

St. Aloysius College (Autonomous), Jabalpur, M.P. http://staloysiuscollege.ac.in

Reaccredited 'A+' grade by NAAC Welcome GOURI SHUKLA [51748] Last Login: Tuesday, July 26, 2022 3:44:30 PM

Dear Student, Regular Classes of First Semester will commence from 01/08/2022. Please be in College Campus at 01:20 PM. For more details, visit College website www.staloysiuscollege.ac.in - St.Aloysius' College, Jabalpur, M.P.

Dear Student, Regular Classes of First Semester will commence from 01/08/2022. Please be in College Campus at 01:20 PM. For more details, visit College website www.staloysiuscollege.ac.in - St.Aloysius' College, Jabalpur, M.P. 28-Jul-2022