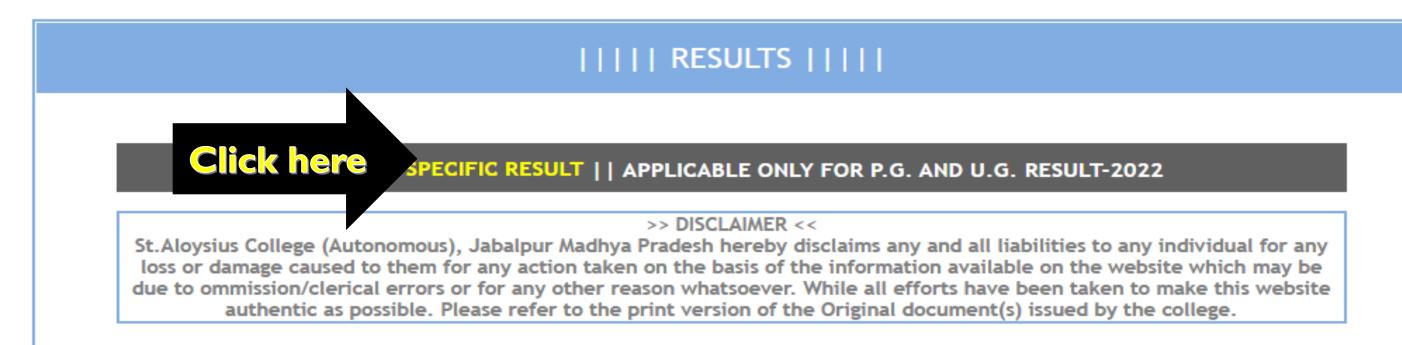

📄 Dr. Sonali Bhandari Jain

📄 Dr. Yogesh Ashar

🗎 Dr. Tarvinder Kaur

📄 Dr. Sanjay Rajak

https://stalovsiuscollege.ac.in/results/

# St.Aloysius' College(Autonomous), Jabalpur, M.P.

Re-Accredited 'A+' Grade By NAAC College with Potential for Excellence.

### www.staloysiuscollege.ac.in

9:44:42 PM

## **RESULTS :: 2022-2023**

Click here to view Result details by Entering Roll Number.

Click here to view II YEAR (NEP) Results.

NEW M.Sc. IV SEM. [PHYSICS] [REGULAR] NEW M.Sc. IV SEM. [MICROBIOLOGY] [REGULAR] NEW M.Sc. IV SEM. [BIOTECHNOLOGY] [REGULAR]