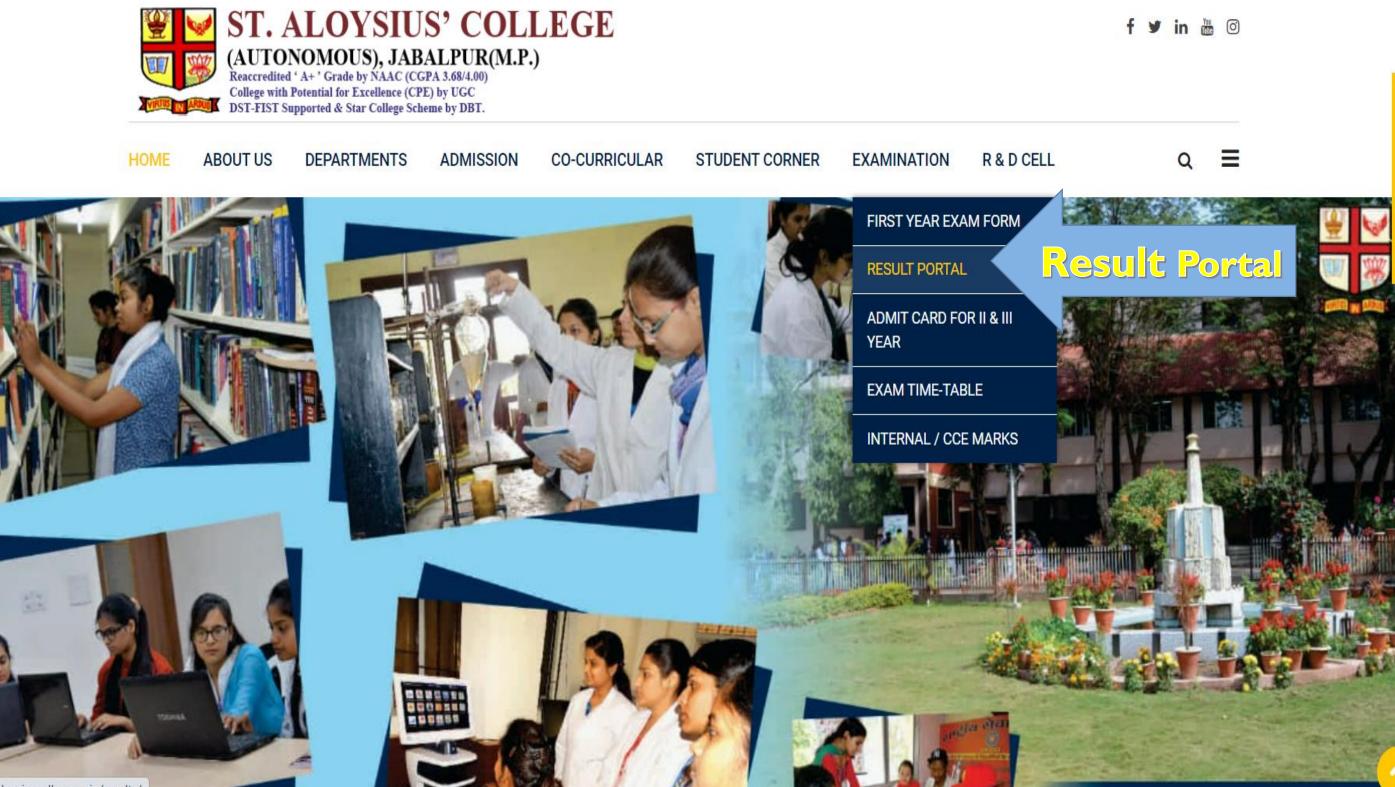

# ST. ALOYSIUS' COLLEGE

(AUTONOMOUS), JABALPUR(M.P.)
 Reaccredited ' A+ ' Grade by NAAC (CGPA 3.68/4.00)
 College with Potential for Excellence (CPE) by UGC
 DST-FIST Supported & Star College Scheme by DBT.

| ABOUT US | DEPARTMENTS  | ADMISSION              | CO-CURRICULAR          | STUDENT CORNER     | EXAMINATION            | R & D CELL          |                     |
|----------|--------------|------------------------|------------------------|--------------------|------------------------|---------------------|---------------------|
| STL      | JDENT LOGIN  | COLLEGE I              | LIBRARY                | READING ROOM       | CODE OF O              | CONDUCT             | STUDENT             |
| SCH      | HOLARSHIP    | ANTI-RAGO              | GING COMMITTEE         | COUNSELLING CELL   |                        | HANDBOOK 2020-      | 2017-18             |
| E-LE     | ECTURES      | LIST OF CL             | ASS TEACHERS           | HOSTEL             | 2021                   |                     |                     |
| SYL      | LABUS        | SCHEME F               | OR STUDENTS            | ALUMNI ASSOCIATION | POLICY                 | ENSITIZATION        |                     |
| DIG      | ITAL LIBRARY | APPLY FOR<br>PROVISION | R TC-CC/<br>NAL DEGREE | STUDENT'S UNION    | FEES PAYN<br>PRIVACY F | MENTS AND<br>POLICY | RESEARC             |
|          |              |                        |                        |                    | MOODLE A               | APP FOR DIGITAL     | STUDENT<br>SURVEY ( |